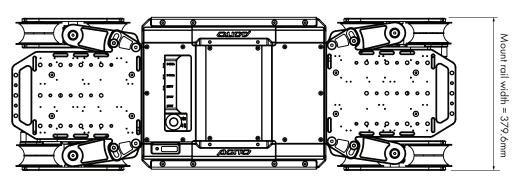

Power - 2 x 48v (100Wh flight safe) Lithium Ion batteries Battery charging - 2 x Chargers included Charge time - 1hr from flat Battery lifecycle - 300-500 charge cycles

Minimum Curve Radius - 2m Track Width Gague = 300mm-409mm (11.8in- 16.1in)