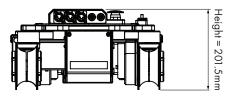

s
Adjustable throttle behaviours
Recordable moves - 30 minute move memory

Power - 2 x 48v (100Wh flight safe) Lithium Ion batteries Battery charging - 2 x Chargers included Charge time - 1hr from flat Battery lifecycle - 300-500 charge cycles

Minimum Curve Radius - 2m Track Width Gague = 300mm-409mm (11.8in- 16.1in)

Aux power output - 2 x 12vdc (Total shared 2A load) Data connection - CAN Bus, RS232, UART

Camera/head mounting - Via V-Con, Mitchel Mount & Tower Chassis payload - 64kg Chassis weight - 44kg Transportation/storage - Packs into flight cases, each under 32kg.

Contact

Phone +44 (0) 1454 501010

e-mail sales@motion-impossible.com Web www.motion-impossible.com



Motion Impossible Ltd Unit 12 Brunel Court, Dean Road Yate, Bristol, UK, BS37 5NR



## Physical specification