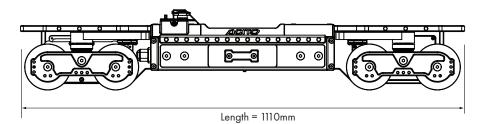

els
Adjustable throttle behaviours
Recordable moves - 30 minute move memory

Power - 2 x 48v (100Wh flight safe) Lithium Ion batteries Battery charging - 2 x Chargers included Charge time - 1hr from flat Battery lifecycle - 300-500 charge cycles

Minimum Curve Radius - 2m Track Width Gague = 300mm-409mm (11.8in- 16.1in)

Aux power output - 2 x 12vdc (Total shared 2A load) Data connection - CAN Bus, RS232, UART

Camera/head mounting - Via V-Con, Mitchel Mount & Tower Chassis payload - 64kg Chassis weight - 44kg Transportation/storage - Packs into flight cases, each under 32kg.

Contact

Phone +44 (0) 1454 501010

e-mail sales@motion-impossible.com Web www.motion-impossible.com



Motion Impossible Ltd Unit 12 Brunel Court, Dean Road Yate, Bristol, UK, BS37 5NR



## Physical specification